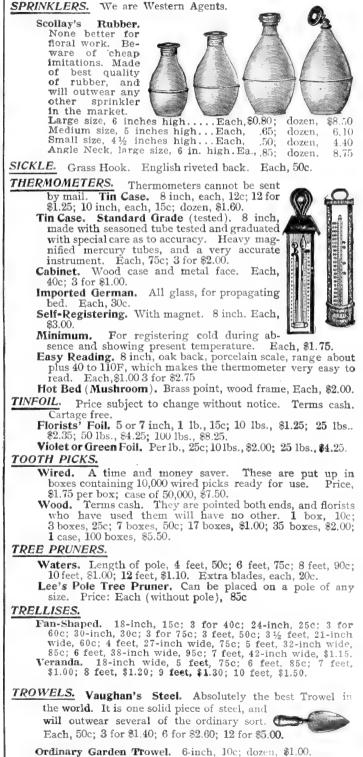

zle and shoulder strap. Works with compressed air. Price, \$6.50.

Auto Spray. Eight to ten strokes compresses enough air to discharge entire contents. Fitted with an "Auto Pop" automatic valve, which is closed by the air pressure. In operation a lever is moved, opening the valve and allowing an instantaneous discharge of spray. By releasing the lever it closes itself automatically.

Price: Galvanized iron reservoir, \$4.50; with Auto Pop, \$5.40; solid copper reservoir, \$6.75; with Auto Pop, \$7.65; Brass Extension Rod, in 2-ft. lengths, each 35c; Galvanized Extension Rod, in 2-ft. lengths, 25c.

#### Ferguson's Combination Sprayer and Syringe.

3 Roses with each. Made of brass. Splendid for syringing under the foliage of plants, where force is needed. ¼-in. connection. Each, \$3.50.







English Steel. An excellent trowel; neat and durable, Sinch, each, 25c; 3 for 60c; dozen, \$2.00.

#### VAUGHAN'S BOOK FOR FLORISTS-CHICAGO AND NEW YORK.

#### FLOWER TUBS

N

Ñ

Union Cypress. F. O. B. New York or Chicago. An excellent new tub; cheap, neat and durable. Made from 7/8-inch cypress, with iron handles N N N N

| md  | $3 	ext{ ir}$ | on ho  | pops and  | 2 co            | ats of  | green | paint.  |         | See.   |        |
|-----|---------------|--------|-----------|-----------------|---------|-------|---------|---------|--------|--------|
| No. | 1.            | 111/2  | in. dia., | 111/2           | in. hi  | gh    | .Each,  | \$1.00; | 4 for  | \$3.60 |
| No. | 2.            | 131/2  | in. dia., | $11\frac{1}{4}$ | in. hi  | gh    | .Each,  | 1.25;   | 4 for  | 4.2